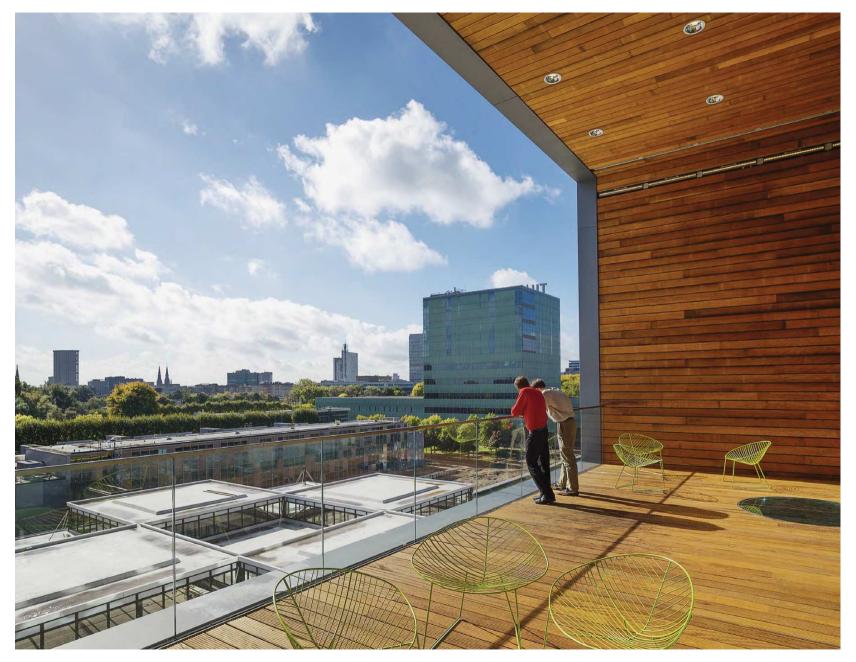

### MetaForum

Eindhoven / The Netherlands

- Architect:
- Ector Hoogstad Architecten

   Photo: Petra Appelhof

   Arper products: Leaf