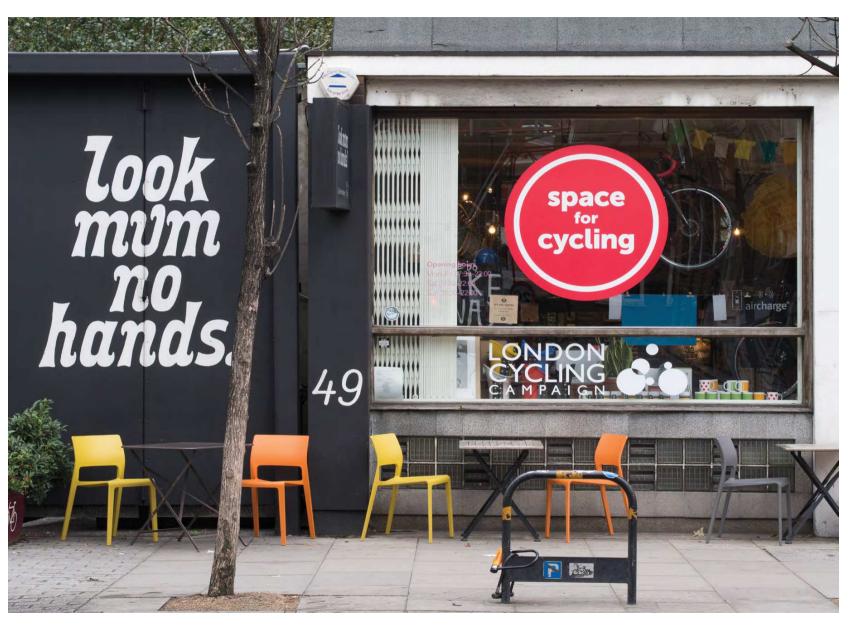

### Selected References

- Bar Löwen
  Malles Venosta / Italy
  Interior Designer:
  Alessandro De Stefani
- Photo: Renè Riller
- Arper products: Juno

Arper

Look Mum No Hands London / UK

- Photo: Nick Guttridge
- Arper products:Juno