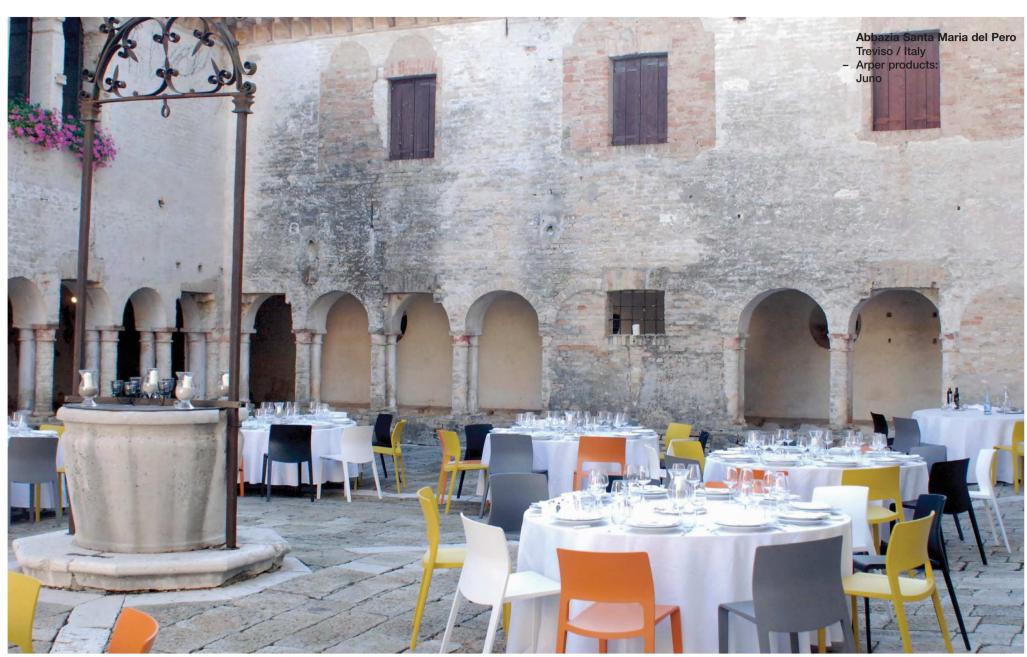

### Peggy Guggenheim Collection Venice / Italy - Photo: Andrea Alessio | Varianti - Arper products: Juno, Yop