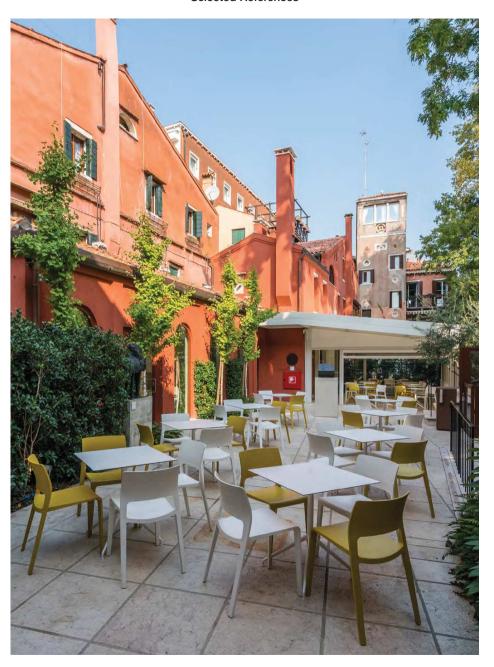

### Peggy Guggenheim Collection Venice / Italy - Photo: Andrea Alessio | Varianti - Arper products: Juno, Yop