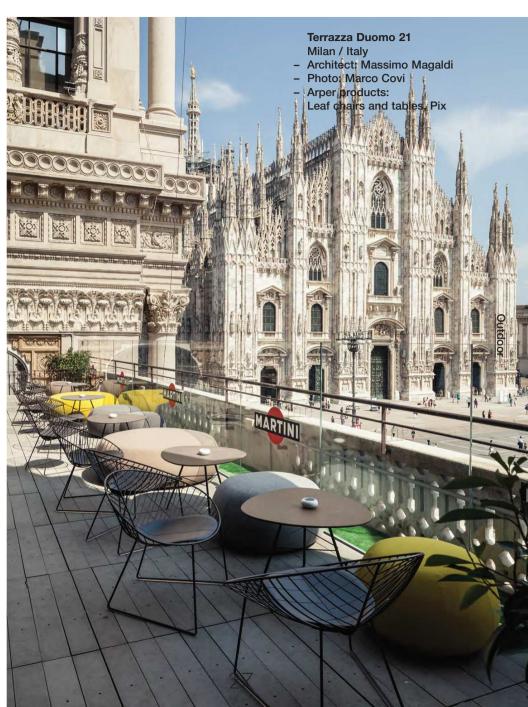

### Selected References

- 110 Rooms Barcelona / Spain
  - Architect: Maio
- Photo: José Hevia
- Arper products: Catifa 46, Leaf chairs and tables