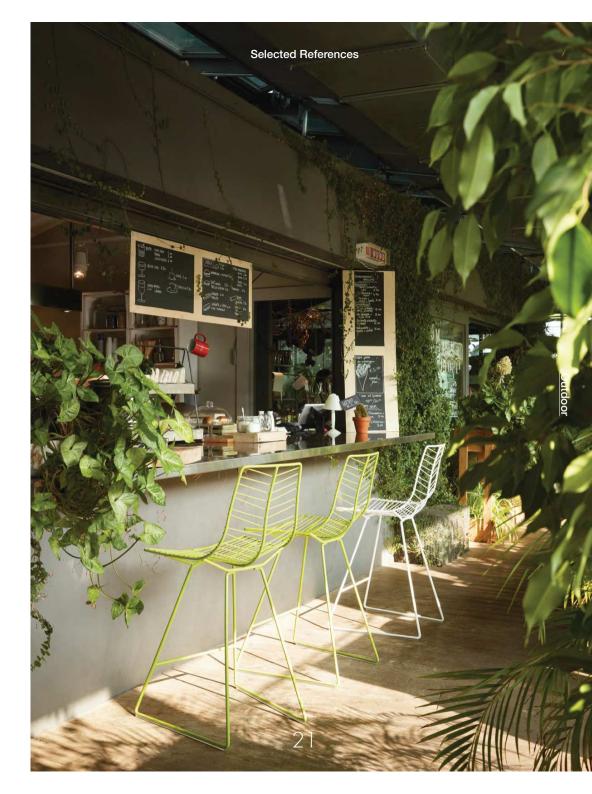

| with Removable Seat Cushion  | 6800 + 6810  | 6803 + 6810 |                       |  |
| <u>ADELL</u>                                    | with Removable Front Cushion | 6800 + 6812  | 6803 + 6812 |                       |  |
| <u>LEAF</u>                                     | with Removable Seat Cushion  |              |             | 1803 + 1809           |  |

Buy 3 lounge chairs, the 4th is complimentary.

### SELECTED REFERENCES

Storm King Art Center Mountainville / USA - Photo:

- Photo:Michael Moran
- Arper products:
   Leaf





Meeting Hub
Berneem / Belgium
- Arper products:
Leaf chairs and table





### Gemcorp HQ London / UK - Architect:

- Architect:Archiproba StudiosPhoto:
- Photo:Alexei Kalabin
- Arper products:
   Dizzie, Leaf









House of Grace Chen Shanghai / China - Architect: Kokaistudios

- Photo: Seth Powers
- Arper products: Leaf

### MetaForum

Eindhoven / The Netherlands

- Architect:
- Ector Hoogstad Architecten

   Photo: Petra Appelhof

   Arper products: Leaf



### Mercer Hotel

- Barcelona / Spain
   Photo: Salva Lopez
- Arper products: Leaf chairs and tables





### Miramonti Boutique Hotel Avelengo / Italy - Architect: Tara Architekten - Photo: Tiberio Sorvillo

- Arper products: Leaf





### Selected References

- 110 Rooms Barcelona / Spain
  - Architect: Maio
- Photo: José Hevia
- Arper products: Catifa 46, Leaf chairs and tables



### Peggy Guggenheim Collection Venice / Italy - Photo: Andrea Alessio | Varianti - Arper products: Juno, Yop





### Selected References



Stylist: Gianna Ch